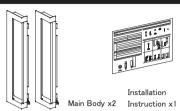

### Included in Package (Please check)

Installation

Screw A x2

 $\phi 4 \times 20$ Installation

Screw B x2

Spring Washer x2

### Installation Procedure

Cover x1

### @Installation Procedure

- (1) Fix one side of the Main Body with the provided Installation Screw, starting with A and finishing with B.
- ②Repeat step 1 for the other Main Body.
- 3) Paste Cover onto the space between Main Body.