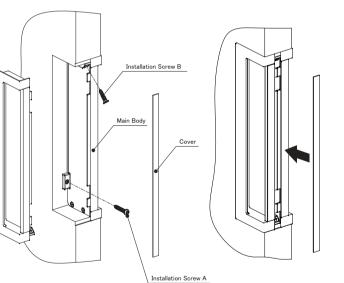

### Installation Procedure

Cover x1

### @Installation Procedure

- (1) Fix one side of the Main Body with the provided Installation Screw, starting with A and finishing with B.
- ②Repeat step 1 for the other Main Body.
- 3) Paste Cover onto the space between Main Body.