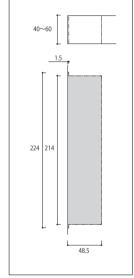

oduct Maintenance

Wipe away all stains of cosmetics and medicinal products when found. Leaving stains for long term on the product may result in color change or corrosion which will increase the risk of product breakage and injuries



# Receesed Handle Type PC-451 Product Code Material Zinc.PET **Product Dimension** 223.9 × 53.5 × 25.7 mm 0 223.9

製品仕様

### Included in Package (Please check)





Installation

Screw A x2





 $\phi 4 \times 20$ Installation

Screw B x2



Spring Washer x2

### Installation Procedure

Cover x1

### @Installation Procedure

- (1) Fix one side of the Main Body with the provided Installation Screw, starting with A and finishing with B.
- ②Repeat step 1 for the other Main Body.
- 3) Paste Cover onto the space between Main Body.

## Hole cutting dimension